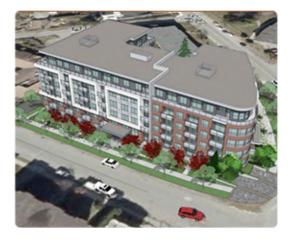

## HILTON & BENTLEY BY URBAN COAST DEVELOPMENTS – PLANS, AVAILABILITY, PRICES

www.soldbysukhraj.ca

Located in Surrey's Gateway neighbourhood at the corner of Hilton Road and Bentley Road, Hilton & Bentley is a 6-storey residential mid-rise by Urban Coast Developments.

This U-shaped building is divided into two wings, forming a natural courtyard in the site's centre that features a children's play area, tables & chairs, and a lawn. Along the courtyard perimeter are a lounge, games room, gym, and yoga studio.

Hilton & Bentley offers 106 condominiums, ranging from a singles-friendly studio to a family-size 3-bedroom + den suite. Two levels of underground parking provide space for 128 bicycles and 117 vehicles.